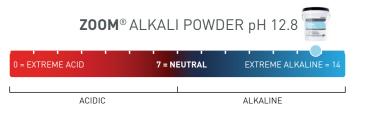

# **POWERFUL CHLORINATED ALKALI POWDER**



- 1 800G/KG OF TOTAL ALKALI
- 2 LOW FOAMING FORMULATION

FAST PENETRATION FOR REMOVAL OF FAT AND PROTEIN DEPOSITS





#### **OTHER ZOOM® ALKALI POWDER FEATURES**

- Softens hard water and prevents deposits
- Highly stable in hot water
- Compatible with a wide range of water types
- 3.2 % stable chlorine content

# THE PH SCALE



# EXAMPLE ZOOM® WASH PROGRAM

| MILKING PLANT  |                   |           |           |                   |           |           |           |
|----------------|-------------------|-----------|-----------|-------------------|-----------|-----------|-----------|
|                | м                 | т         | W         | т                 | F         | S         | S         |
| AM             | Hot <b>Alkali</b> | Hot Acid  | Hot Acid  | Hot <b>Alkali</b> | Hot Acid  | Hot Acid  | Hot Acid  |
| РМ             | Cold Acid         | Cold Acid | Cold Acid | Cold Acid         | Cold Acid | Cold Acid | Cold Acid |
| BULK MILK TANK |                   |           |           |                   |           |           |           |
|                | М                 | Т         | W